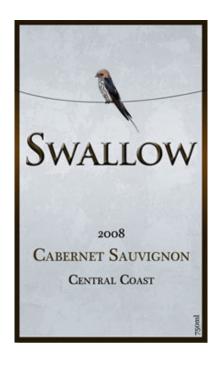

YEARS OF EXPERIENCE

FOUR WINDS CASINO SHUTTLE APP DESIGNS (ABOVE)

SWALLOW WINE LABELS (MIDDLE)

PORT TOWNSEND CHOCOLATES
VARIOUS LABELS (BELOW)