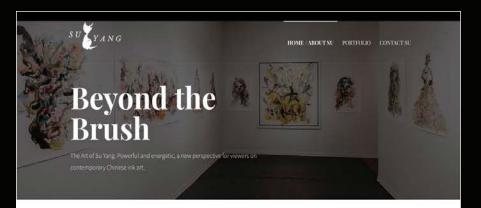

AMBIANCE SUITES

MARK PEARSON MUSIC

**CASINO SHUTTLE** 

COUNTRY HOUSE RESTAURANT

**RELIANCE ACCOUNTING** 

**VOLOSSOM** 

BANDZA CONSTRUCTION

SU YANG - ARTIST

# Contemporary Chinese Ink Art

While many young artists from China are frustrated by the prevailing conservatism in their field, Su Yang challenges her national identity and rejects traditional reliance on brushwork and reinterpretation of the past.

She develops a style that resonates strongly with the traditional Chinese painting while making use of more globalized media and other forms of expressions. She states "I refuse to use conventional painting material, and added western painting material into my work allows me to combine ink and color in ways that are modern and abstract." Pushing the boundary even further, she creates a new expressive visual langue in combining the use of physicality and sprite with personal feelings, in which significantly elevates her style away from just simple representation.