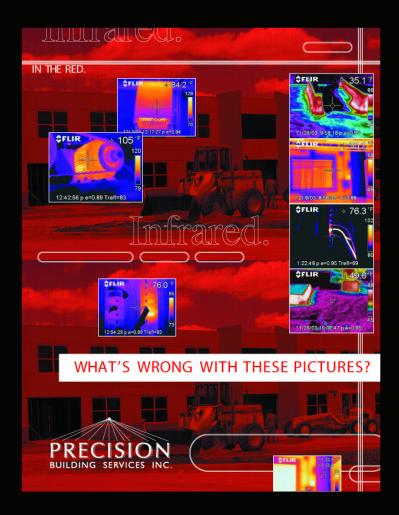

# Actually, Nothing.

The Infrared photos are just fine.

However, you won t know what s wrong until we take the picture.

Think about this for a moment...

- How can you tell if your walls are fully insulated?
- · How can you find places where water is collecting under your roof?
- How can you tell if the conditions are right for mold to grow inside your walls?
- · How would you know if one wire in a cluster of several dozen is damaged?

# Finding problems fast & easy.

Precision Building Services visits your site & shoots a THERMOGRAPH IMAGE that will show you precisely...

- Where your structure is wasting energy.
- · Where you can repair sections of your roof without replacing it entirely.
- · Wherever any kind of invisible unsafe condition exists.

Why gamble? In very short order, our certified infrared thermographers can walk through your place & point out problems and then proceed to fix them. You II save tremendous amounts of money in energy, disaster, and insurance costs. After all, do you actually think energy costs are going to reduce anytime soon? Not likely. Call Mike Bandza today, and start saving money.