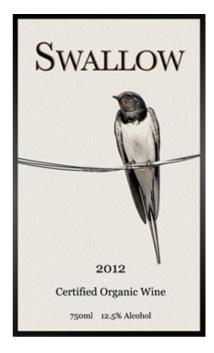

YEARS OF EXPERIENCE

FOUR WINDS CASINO SHUTTLE APP DESIGNS (ABOVE)

SWALLOW WINE LABELS (MIDDLE)

PORT TOWNSEND CHOCOLATES
VARIOUS LABELS (BELOW)