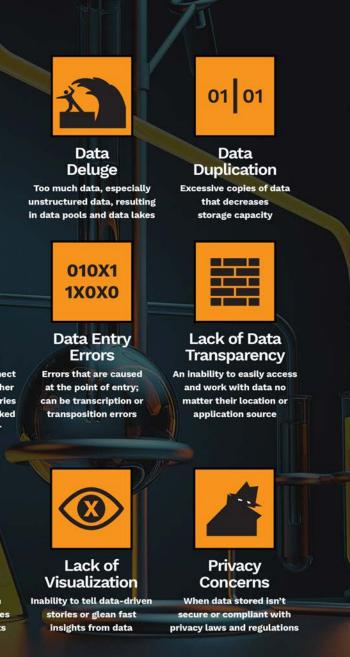

CLICK TO LEARN MORE

.NET

Have the need to scale up or ramp down your support resources? Aptude has you covered.

CLICK TO LEARN MORE

Siloed Data Data held by one group or business unit that isn't shared by others

Quality Issues with data completeness or accuracy

**Poor Data** 

Lack of Data Expertise

Having a team which can't implement data engineering, predictive analytics, machine learning, or big data solutions

Cross-Team Misalignment When your teams have different procedures, goals, and standards about data

Consistency Lack of consistency in measurement of variables throughout the datasets

Improper Data Linking

E

Lack of an ability to connect different data sets together to perform semantic queries and thus less valid for

# **Twelve Common Data Problems Faced by Blue-Chip Companies**

DATA PROBLEMS POSTER

Communications Amplified, Moving Beyond the Sound ect, Hear How Good Life Can Be, iCreations and ians Amplified, ClearTV, D