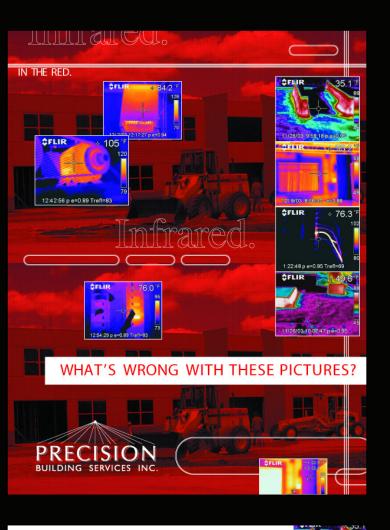

# Actually, Nothing.

The Infrared photos are just fine.

However, you won t know what s wrong until we take the picture. Think about this for a moment.

· How can you tell if your walls are fully insulated?

 How can you find places where water is collecting under your roof? . How can you tell if the conditions are right for mold to grow inside your walls? · How would you know if one wire in a cluster of several dozen is damaged?

**ĈFLIR** 

#### Finding problems fast & easy

PRECISION

Precision Building Services visits your site & shoots a THERMOGRAPH IMAGE that will show you precisely.

- · Where your structure is wasting energy.
- · Where you can repair sections of your roof without replacing it entirely.
- · Wherever any kind of invisible unsafe condition exists